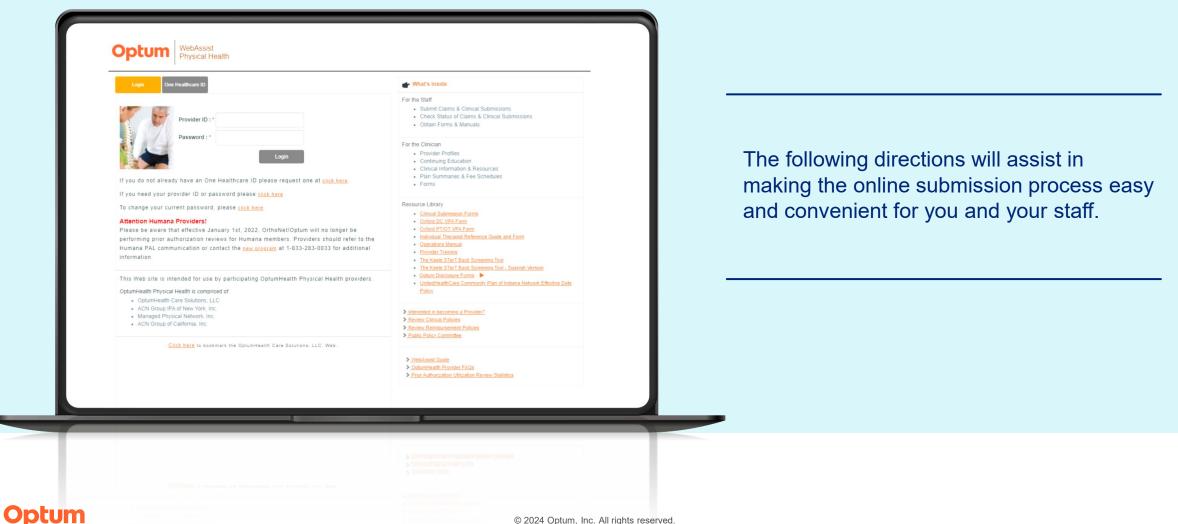

# Login Using Your One Healthcare ID and Password

Once you click the 'Login' button, you will be prompted with the One Healthcare login page. Follow login instructions using your OneHealthCare ID and Password.

If you have any difficulty, you can also call our customer service center and they can assist you. Call: 800-873-4575 or 888-676-7768