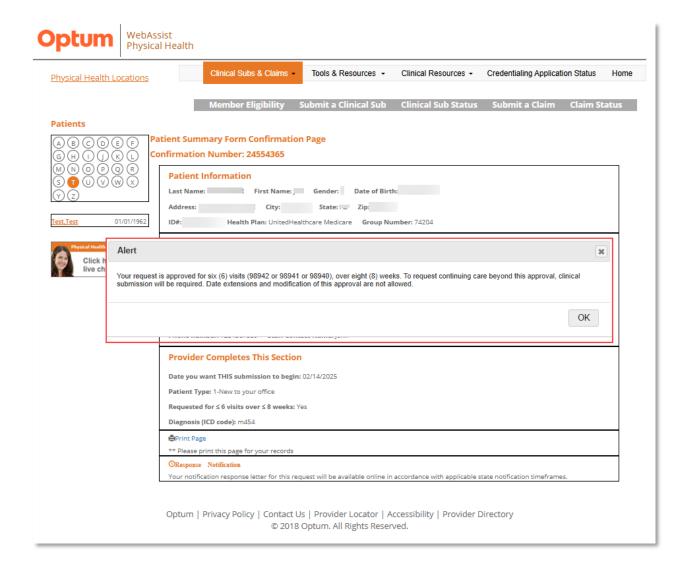

ę  | Click here for<br>live chat ►►   |

| Last Name: | First Name:         | MI: Gender:         | DOB:                |
|------------|---------------------|---------------------|---------------------|
| Address:   | City:               | State: Zip:         |                     |
| ID#        | Health Plan: United | Healthcare Medicare | Group Number: 74204 |

The SBST questionnaire isn't required for existing continuing care patients.

The following errors must be corrected before submitting the form.

Primary Diagnosis Code not entered



#### Optum

**Patient Summary Form** 

# **Submit a PSF Electronically – Submit**

— <u>S</u> —

Depending upon the information submitted while completing the PSF-750, you may receive a message that your submission has been automatically approved.



# **Submit a PSF Electronically – Confirmation Page**

You will then receive a confirmation page that will include the information you submitted electronically on the PSF, along with you Confirmation Number.

You can write this number down as confirmation that we have received your submission or print the page.

If you scroll to the bottom of the Confirmation Page, you will see a 'Print Page' hyperlink.

Once you click this link, you can either download or print this page for your records.

| Optum