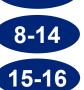

# Login Using Your One Healthcare ID and Password

Once you click the 'Login' button, you will be prompted with the One Healthcare login page. Follow login instructions using your OneHealthCare ID and Password.

If you have any difficulty, you can also call our customer service center and they can assist you. Call: 800-873-4575 or 888-676-7768