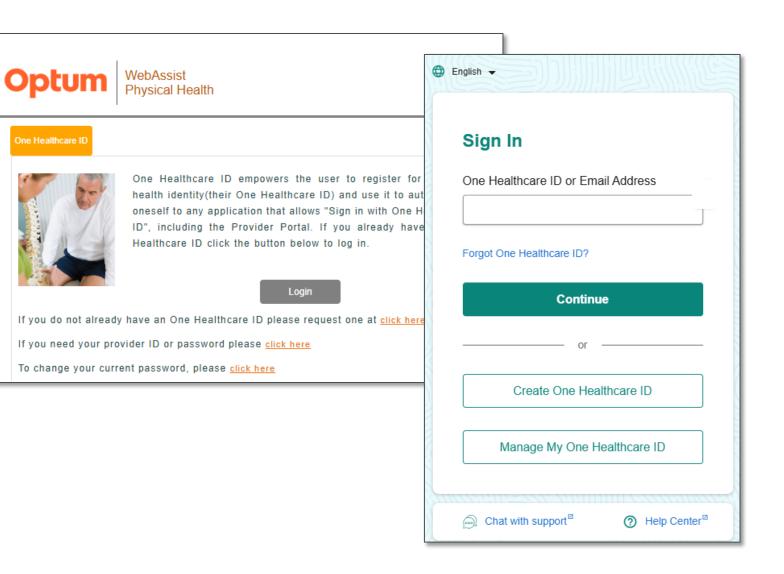

# **Member Eligibility and Benefits**

Providers are required to verify member eligibility and benefits online.

Under Clinical Subs & Claims menu, click 'Member Eligibility'.

Select the Health Plan from the dropdown menu, enter the member's information, then click 'search.'

|                                                                                                                                                                               |                                    | A Welcome, John Chiropractor, D                           | OC,MT,LAC, Tier 2                                                      | Links 🔻 🍞 Help Sign Out                                               |                                     |                           |
|-------------------------------------------------------------------------------------------------------------------------------------------------------------------------------|------------------------------------|-----------------------------------------------------------|------------------------------------------------------------------------|-----------------------------------------------------------------------|-------------------------------------|---------------------------|
| Optum WebAssist                                                                                                                                                               | t<br>lealth                        |                                                           |                                                                        |                                                                       |                                     |                           |
| Physical Health Locations                                                                                                                                                     |                                    | Clinical Subs                                             | s & Claims - Tools & Resources -                                       | Clinical Resources - Home                                             |                                     |                           |
|                                                                                                                                                                               |                                    | Member Eligibi                                            |                                                                        |                                                                       |                                     |                           |
| 👉 Activity Center                                                                                                                                                             |                                    | Informational Center Submit a Clinic     Clinical Sub Sta |                                                                        |                                                                       |                                     |                           |
| Clinical Submissions and Cla                                                                                                                                                  | aims                               | Pediatric therapies (OT. Submit a Clai                    |                                                                        | Member Eligibil                                                       | lity Submit a Clinical Sub Clinical | Sub Status Submit a Claim |
|                                                                                                                                                                               |                                    | Claim Status<br>Reminder Notification: Provider Ti        | Patients                                                               | Member Search                                                         |                                     |                           |
|                                                                                                                                                                               | Submit<br>Check Status             | Effective January 1, 2022, all Provid                     |                                                                        | Health Plan*                                                          | 3                                   |                           |
|                                                                                                                                                                               |                                    |                                                           | <u>M</u> MOODOR                                                        | Health Plan* Please Se<br>(If you do not see the Health Plan Istea, ) |                                     | n)                        |
|                                                                                                                                                                               | Memb                               | per Eligibility Submit a Clinical Su                      | $\mathbb{S} \bigcirc \mathbb{O} \otimes \mathbb{O} \otimes \mathbb{O}$ | Last Name*                                                            | First Name*                         |                           |
| Patients                                                                                                                                                                      | Plan:                              |                                                           |                                                                        | ID*                                                                   | DOB*                                | mm/dd/yyyy                |
|                                                                                                                                                                               | UnitedHealthcare N                 | ledicare                                                  | Test,Test 01/01/1962                                                   | Group                                                                 |                                     |                           |
| $ \begin{array}{c} & & & \\ & & \\ & & \\ & \\ & \\ & \\ & \\ & $                                                                                                             |                                    |                                                           | Physical Health Provider Support<br>Click here for                     | Number                                                                |                                     |                           |
| $\bigcirc \bigcirc $ | Member Search<br>* Required        |                                                           | live chat ►                                                            |                                                                       |                                     |                           |
| Test,Test 01/01/1962                                                                                                                                                          | nequi co                           |                                                           |                                                                        |                                                                       | Find Member Clear                   |                           |
| Physical Health Densider Summer                                                                                                                                               | Search By:                         | Ļ                                                         |                                                                        |                                                                       |                                     |                           |
| Click here for live chat >>                                                                                                                                                   | Subscriber /Mem                    | ber ID                                                    |                                                                        |                                                                       |                                     |                           |
|                                                                                                                                                                               | OLast Name<br>Subscriber ID Only O | R Subscriber ID + Any Other Optional R                    | Field(s).                                                              |                                                                       |                                     |                           |
|                                                                                                                                                                               | 4 Subscriber/Mem                   | ber                                                       |                                                                        |                                                                       |                                     |                           |
|                                                                                                                                                                               | Last Name                          |                                                           |                                                                        |                                                                       |                                     |                           |
|                                                                                                                                                                               | First Name                         |                                                           |                                                                        |                                                                       |                                     |                           |
|                                                                                                                                                                               | Date Of Birth                      | mm/dd/yyyy                                                |                                                                        |                                                                       |                                     |                           |
|                                                                                                                                                                               | Group ID                           |                                                           |                                                                        |                                                                       |                                     |                           |
|                                                                                                                                                                               | Show:                              |                                                           |                                                                        |                                                                       |                                     |                           |
|                                                                                                                                                                               | Active Members                     | Only                                                      |                                                                        |                                                                       |                                     |                           |
|                                                                                                                                                                               | OAll Members                       |                                                           |                                                                        |                                                                       |                                     |                           |
|                                                                                                                                                                               | Clear Search                       |                                                           |                                                                        |                                                                       |                                     |                           |