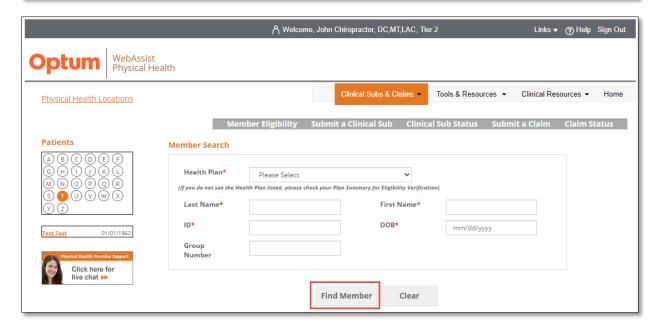

# **Determine if Clinical Submission is Required – UHC Members**

The UHC Quick Group Check requires entering individual member information to verify clinical submission requirements.

Enter the member's name, ID and date of birth, then click 'Find Member.'

| Physical Health Locations                                               |                                                                                |                  | Clinical Su                      | ubs & Claims 🝷 | Tools & Resour | ces 👻 Clinical Re | sources - H |
|-------------------------------------------------------------------------|--------------------------------------------------------------------------------|------------------|----------------------------------|----------------|----------------|-------------------|-------------|
|                                                                         | Me                                                                             | mber Eligibility | Submit a Clinica                 | l Sub Clinica  | al Sub Status  | Submit a Claim    | Claim Statu |
| A B C D E F         G H I J K L         M N O P Q R         S T U V W X | UHC Quick Group Che<br>To check if a submissi<br>Member Search<br>Health Plan* |                  | are now required to o            |                | -              |                   |             |
| V Z                                                                     | (If you do not see the He                                                      |                  | are<br>check your Plan Summary j | -              | ion)           |                   |             |
| est,Test 01/01/1962                                                     | Last Name*                                                                     |                  |                                  | First Name*    |                |                   |             |
| Physical Health Provider Support                                        | ID*                                                                            |                  |                                  | DOB*           | mm/dd/yyy      | ſy                |             |
| Click here for                                                          | Group<br>Number                                                                |                  |                                  |                |                |                   |             |